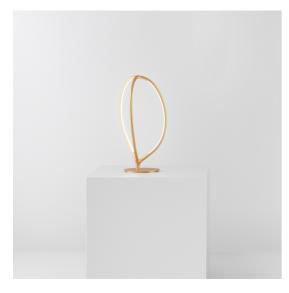

## DESCRIPTION

Arrival is a complete lamp family with dynamic, flowing shapes that sculpt light with delicate, graphic lines. Branching out from a central joint, common to all the different versions, each model has three arms that form a soft, organic geometric shape through a profile that is both light and structure. Each element has a section that leaves the aluminium profile visible from the outside while generating a light-diffusing surface inside.

The resulting elements blend into spaces with a presence that is discreet yet distinctive thanks to the shape and quality of the softly diffused light.

These are elegant lighting tools, perfect for use in multiple series or for combining the different versions together depending on the requirements of the installation spaces.

## FEATURES

- Article Code: **1550010A**
- Colour: Brass
- Installation: Table
- Material: Aluminium, silicone
- Series: Design Collection
- design by: Ludovica + Roberto Palomba