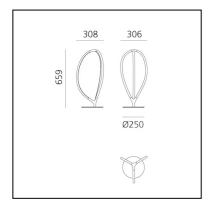

## DIMENSIONS

- Length: cm 30.8
- Width: cm 30.6
- Height: cm 65.9
- Base Diameter: cm 25